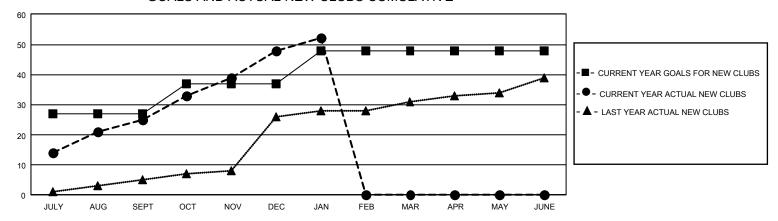

## GMT Constitutional Area 6, Group B

REPORT DOES NOT INCLUDE CLUBS IN UNDISTRICTED AREAS.

| Clubs                 |               |           |               |  |  |  |  |
|-----------------------|---------------|-----------|---------------|--|--|--|--|
| RESULTS FOR 2021-2022 |               |           |               |  |  |  |  |
| QUARTER               | NEW CLUB GOAL | NEW CLUBS | DROPPED CLUBS |  |  |  |  |
| JULY/AUG/SEPT         | 81            | 25        | 7             |  |  |  |  |
| OCT/NOV/DEC           | 30            | 23        | 5             |  |  |  |  |
| JAN/FEB/MAR           | 33            | 4         | 0             |  |  |  |  |
| APR/MAY/JUNE          | 0             | 0         | 0             |  |  |  |  |

## GOALS AND ACTUAL NEW CLUBS CUMULATIVE