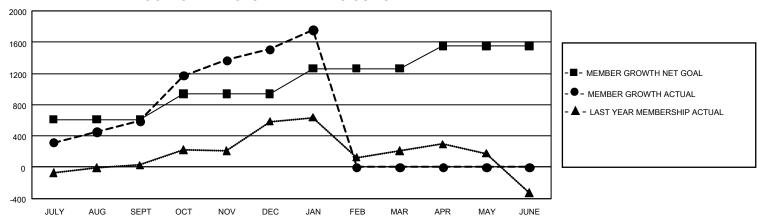

| Members               |                           |                         |                                              |  |  |  |  |  |  |
|-----------------------|---------------------------|-------------------------|----------------------------------------------|--|--|--|--|--|--|
| RESULTS FOR 2021-2022 |                           |                         |                                              |  |  |  |  |  |  |
| QUARTER               | MEMBER GROWTH NET<br>GOAL | MEMBER GROWTH<br>ACTUAL | DROPPED MEMBERS ACTUAL (including transfers) |  |  |  |  |  |  |
| JULY/AUG/SE           | EPT 610                   | 1,135                   | 436                                          |  |  |  |  |  |  |
| OCT/NOV/DE            | C 329                     | 1,489                   | 519                                          |  |  |  |  |  |  |
| JAN/FEB/MAF           | R 324                     | 340                     | 55                                           |  |  |  |  |  |  |
| APR/MAY/JUI           | NE 290                    | 0                       | 0                                            |  |  |  |  |  |  |

## GOALS AND ACTUAL MEMBERS CUMULATIVE

| DROPPED CLUBS: 12 |       | 356 CLUBS OF 610 ADDED 1<br>OR MORE NEW MEMBERS | GENDER DISTRIBUTION                |                 |
|-------------------|-------|-------------------------------------------------|------------------------------------|-----------------|
|                   |       |                                                 | MALE                               | 12,097 (74.90%) |
|                   |       |                                                 | FEMALE                             | 4,051 (25.08%)  |
| DROPPED MEMBERS   |       |                                                 | NON BINARY                         | 0 (0.00%)       |
| DECEASED          | 64    |                                                 | PREFER NOT TO ANSWER               | 2 (0.01%)       |
| CLUB CANCELLED    | 177   |                                                 | TOTAL FAMILY UNIT MEMBERS          | 5.902           |
| OTHER             | 770   | CLICK HERE FOR                                  | , romermune our memberto           |                 |
| TOTAL             | 1,011 | CUMULATIVE MEMBERSHIP DATA                      | FAMILY MEMBERS PAYING HALF DUES 3, |                 |